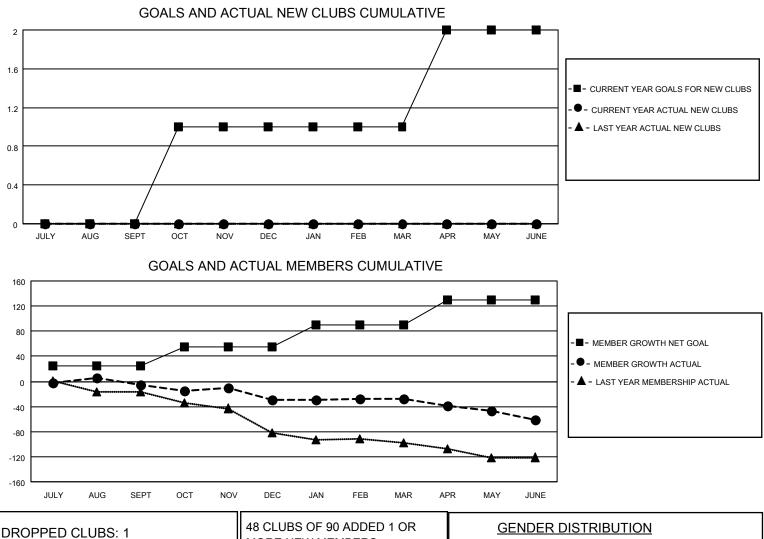

## LOCATION ALBERTA

District C 1

Results as of: 6/30/2023

| Clubs                 |               |           |               | Members               |                        |                         |                                                    |
|-----------------------|---------------|-----------|---------------|-----------------------|------------------------|-------------------------|----------------------------------------------------|
| RESULTS FOR 2022-2023 |               |           |               | RESULTS FOR 2022-2023 |                        |                         |                                                    |
| QUARTER               | NEW CLUB GOAL | NEW CLUBS | DROPPED CLUBS | QUARTER               | BER GROWTH NET<br>GOAL | MEMBER GROWTH<br>ACTUAL | DROPPED<br>MEMBERS ACTUAL<br>(including transfers) |
| JULY/AUG/SEPT         | 0             | 0         | 1             | JULY/AUG/SEPT         | 25                     | 33                      | 34                                                 |
| OCT/NOV/DEC           | 1             | 0         | 0             | OCT/NOV/DEC           | 30                     | 63                      | 85                                                 |
| JAN/FEB/MAR           | 0             | 0         | 0             | JAN/FEB/MAR           | 35                     | 37                      | 32                                                 |
| APR/MAY/JUNE          | 1             | 0         | 0             | APR/MAY/JUNE          | 40                     | 68                      | 89                                                 |

| DROPPED CLUBS: 1 |     | MORE NEW MEMBERS          | GENDER DISTRIBUTION                 |              |
|------------------|-----|---------------------------|-------------------------------------|--------------|
|                  |     |                           | MALE                                | 992 (61.81%) |
|                  |     |                           | FEMALE                              | 613 (38.19%) |
| DROPPED MEMBERS  |     |                           | NON BINARY 0 (0.00%)                |              |
|                  |     |                           | PREFER NOT TO ANSWER                | 0 (0.00%)    |
| DECEASED         | 30  |                           |                                     |              |
| CLUB CANCELLED   | 0   | CLICK HERE FOR CUMULATIVE | TOTAL FAMILY UNIT MEMBERS           | 321          |
| OTHER            | 210 | MEMBERSHIP DATA           |                                     |              |
| TOTAL            | 240 |                           | FAMILY MEMBERS PAYING HALF DUES 162 |              |
|                  |     |                           |                                     |              |